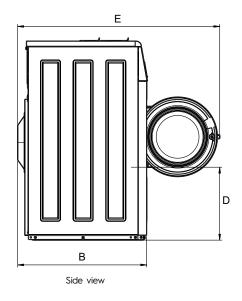

| Water and steam connection                                                                                                                                    |                                                  | W5105H                                                                                                   |  |  |
|---------------------------------------------------------------------------------------------------------------------------------------------------------------|--------------------------------------------------|----------------------------------------------------------------------------------------------------------|--|--|
| Water valves<br>Water pressure<br>Capacity at 300 kPa<br>Drain valve<br>Draining capacity<br>Steam valve<br>Steam pressure<br>Liquid detergent supplies       | DN<br>kPa<br>l/min<br>ø mm<br>l/min<br>DN<br>kPa | 20<br>200-600<br>20<br>50/75<br>170<br>15<br>300-600<br>5                                                |  |  |
| Floor requirements                                                                                                                                            |                                                  |                                                                                                          |  |  |
| Frequency of the dynamic force<br>Floor load at max extraction                                                                                                | Hz<br>kN                                         | 19.4<br>2.5 ± 0.5                                                                                        |  |  |
| Sound levels                                                                                                                                                  |                                                  |                                                                                                          |  |  |
| Sound power level (IEC 60704-2-4)<br>wash<br>extraction                                                                                                       | dB(A)<br>dB(A)                                   | 63<br>78                                                                                                 |  |  |
| Heat emission                                                                                                                                                 |                                                  |                                                                                                          |  |  |
| % of installed power, max                                                                                                                                     |                                                  | 5                                                                                                        |  |  |
| Shipping data**                                                                                                                                               |                                                  |                                                                                                          |  |  |
| Weight                                                                                                                                                        | net, kg                                          | 202                                                                                                      |  |  |
| Shipping volume                                                                                                                                               | m <sup>3</sup>                                   | 1.02                                                                                                     |  |  |
| Accessories                                                                                                                                                   |                                                  |                                                                                                          |  |  |
| Steel base<br>Hose kits for water or steam<br>Fluff collector                                                                                                 | x<br>x<br>x                                      |                                                                                                          |  |  |
| Dimensions in mm                                                                                                                                              |                                                  |                                                                                                          |  |  |
| A Width<br>B Depth<br>C Height<br>D<br>E<br>F<br>G<br>H<br>I<br>J<br>K<br>L<br>M<br>N<br>O                                                                    |                                                  | 830<br>757<br>1212<br>412<br>1223<br>916<br>80<br>1115<br>217<br>124<br>1095<br>995<br>278<br>102<br>294 |  |  |
| 1Operating panel7Drain2Door opening Ø 365 mm8Liquid detergent supply3Detergent box9Electrical connection4Cold water10Steam connection5Hot water6Re-used water |                                                  |                                                                                                          |  |  |