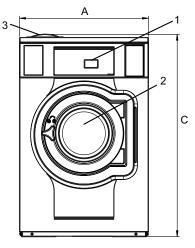

| Water and steam connection                                                                                                                                    |                                                  | W5105H                                                                                                   |  |  |
|---------------------------------------------------------------------------------------------------------------------------------------------------------------|--------------------------------------------------|----------------------------------------------------------------------------------------------------------|--|--|
| Water valves<br>Water pressure<br>Capacity at 300 kPa<br>Drain valve<br>Draining capacity<br>Steam valve<br>Steam pressure<br>Liquid detergent supplies       | DN<br>kPa<br>l/min<br>ø mm<br>l/min<br>DN<br>kPa | 20<br>200-600<br>20<br>50/75<br>170<br>15<br>300-600<br>5                                                |  |  |
| Floor requirements                                                                                                                                            |                                                  |                                                                                                          |  |  |
| Frequency of the dynamic force<br>Floor load at max extraction                                                                                                | Hz<br>kN                                         | 19.4<br>2.5 ± 0.5                                                                                        |  |  |
| Sound levels                                                                                                                                                  |                                                  |                                                                                                          |  |  |
| Sound power level (IEC 60704-2-4)<br>wash<br>extraction                                                                                                       | dB(A)<br>dB(A)                                   | 63<br>78                                                                                                 |  |  |
| Heat emission                                                                                                                                                 |                                                  |                                                                                                          |  |  |
| % of installed power, max                                                                                                                                     |                                                  | 5                                                                                                        |  |  |
| Shipping data**                                                                                                                                               |                                                  |                                                                                                          |  |  |
| Weight                                                                                                                                                        | net, kg                                          | 202                                                                                                      |  |  |
| Shipping volume                                                                                                                                               | m <sup>3</sup>                                   | 1.02                                                                                                     |  |  |
| Accessories                                                                                                                                                   |                                                  |                                                                                                          |  |  |
| Steel base<br>Hose kits for water or steam<br>Fluff collector                                                                                                 | x<br>x<br>x                                      |                                                                                                          |  |  |
| Dimensions in mm                                                                                                                                              |                                                  |                                                                                                          |  |  |
| A Width<br>B Depth<br>C Height<br>D<br>E<br>F<br>G<br>H<br>I<br>J<br>K<br>L<br>M<br>N<br>O                                                                    |                                                  | 830<br>757<br>1212<br>412<br>1223<br>916<br>80<br>1115<br>217<br>124<br>1095<br>995<br>278<br>102<br>294 |  |  |
| 1Operating panel7Drain2Door opening Ø 365 mm8Liquid detergent supply3Detergent box9Electrical connection4Cold water10Steam connection5Hot water6Re-used water |                                                  |                                                                                                          |  |  |