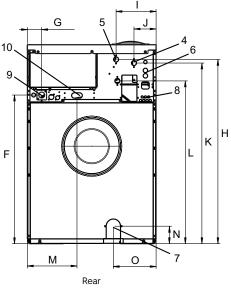

| Water and steam connection                                                                                                                                    |                                                  | W5105H                                                                                                   |  |  |
|---------------------------------------------------------------------------------------------------------------------------------------------------------------|--------------------------------------------------|----------------------------------------------------------------------------------------------------------|--|--|
| Water valves<br>Water pressure<br>Capacity at 300 kPa<br>Drain valve<br>Draining capacity<br>Steam valve<br>Steam pressure<br>Liquid detergent supplies       | DN<br>kPa<br>l/min<br>ø mm<br>l/min<br>DN<br>kPa | 20<br>200-600<br>20<br>50/75<br>170<br>15<br>300-600<br>5                                                |  |  |
| Floor requirements                                                                                                                                            |                                                  |                                                                                                          |  |  |
| Frequency of the dynamic force<br>Floor load at max extraction                                                                                                | Hz<br>kN                                         | 19.4<br>2.5 ± 0.5                                                                                        |  |  |
| Sound levels                                                                                                                                                  |                                                  |                                                                                                          |  |  |
| Sound power level (IEC 60704-2-4)<br>wash<br>extraction                                                                                                       | dB(A)<br>dB(A)                                   | 63<br>78                                                                                                 |  |  |
| Heat emission                                                                                                                                                 |                                                  |                                                                                                          |  |  |
| % of installed power, max                                                                                                                                     |                                                  | 5                                                                                                        |  |  |
| Shipping data**                                                                                                                                               |                                                  |                                                                                                          |  |  |
| Weight                                                                                                                                                        | net, kg                                          | 202                                                                                                      |  |  |
| Shipping volume                                                                                                                                               | m <sup>3</sup>                                   | 1.02                                                                                                     |  |  |
| Accessories                                                                                                                                                   |                                                  |                                                                                                          |  |  |
| Steel base<br>Hose kits for water or steam<br>Fluff collector                                                                                                 | x<br>x<br>x                                      |                                                                                                          |  |  |
| Dimensions in mm                                                                                                                                              |                                                  |                                                                                                          |  |  |
| A Width<br>B Depth<br>C Height<br>D<br>E<br>F<br>G<br>H<br>I<br>J<br>K<br>L<br>M<br>N<br>O                                                                    |                                                  | 830<br>757<br>1212<br>412<br>1223<br>916<br>80<br>1115<br>217<br>124<br>1095<br>995<br>278<br>102<br>294 |  |  |
| 1Operating panel7Drain2Door opening Ø 365 mm8Liquid detergent supply3Detergent box9Electrical connection4Cold water10Steam connection5Hot water6Re-used water |                                                  |                                                                                                          |  |  |